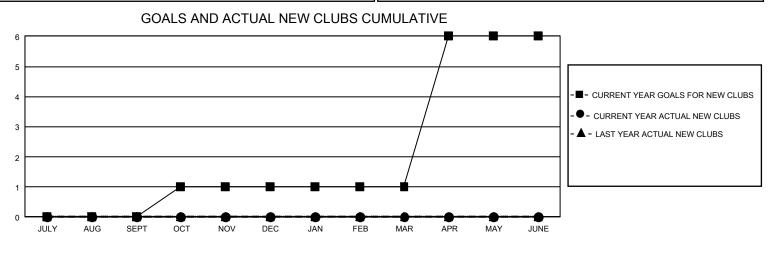

## GAT MONTHLY MEMBERSHIP PROGRESS REPORT

GMT Constitutional Area 7, Group B

REPORT DOES NOT INCLUDE CLUBS IN UNDISTRICTED AREAS.

| Clubs                 |               |           |               | Members               |                          |                         |                                                    |
|-----------------------|---------------|-----------|---------------|-----------------------|--------------------------|-------------------------|----------------------------------------------------|
| RESULTS FOR 2022-2023 |               |           |               | RESULTS FOR 2022-2023 |                          |                         |                                                    |
| QUARTER               | NEW CLUB GOAL | NEW CLUBS | DROPPED CLUBS |                       | EMBER GROWTH NET<br>GOAL | MEMBER GROWTH<br>ACTUAL | DROPPED MEMBERS<br>ACTUAL (including<br>transfers) |
| JULY/AUG/SEPT         | 0             | 0         | 3             | JULY/AUG/SEPT         | - 128                    | 104                     | 110                                                |
| OCT/NOV/DEC           | 3             | 0         | 0             | OCT/NOV/DEC           | 123                      | 0                       | 0                                                  |
| JAN/FEB/MAR           | 0             | 0         | 0             | JAN/FEB/MAR           | 157                      | 0                       | 0                                                  |
| APR/MAY/JUNE          | 15            | 0         | 0             | APR/MAY/JUNE          | 257                      | 0                       | 0                                                  |