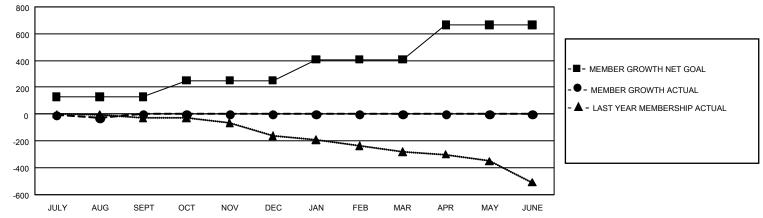

## GAT MONTHLY MEMBERSHIP PROGRESS REPORT

GMT Constitutional Area 7, Group B

REPORT DOES NOT INCLUDE CLUBS IN UNDISTRICTED AREAS.

| Clubs                 |               |           |               | Members               |                          |                         |                                                    |
|-----------------------|---------------|-----------|---------------|-----------------------|--------------------------|-------------------------|----------------------------------------------------|
| RESULTS FOR 2022-2023 |               |           |               | RESULTS FOR 2022-2023 |                          |                         |                                                    |
| QUARTER               | NEW CLUB GOAL | NEW CLUBS | DROPPED CLUBS |                       | EMBER GROWTH NET<br>GOAL | MEMBER GROWTH<br>ACTUAL | DROPPED MEMBERS<br>ACTUAL (including<br>transfers) |
| JULY/AUG/SEPT         | 0             | 0         | 3             | JULY/AUG/SEPT         | - 128                    | 104                     | 110                                                |
| OCT/NOV/DEC           | 3             | 0         | 0             | OCT/NOV/DEC           | 123                      | 0                       | 0                                                  |
| JAN/FEB/MAR           | 0             | 0         | 0             | JAN/FEB/MAR           | 157                      | 0                       | 0                                                  |
| APR/MAY/JUNE          | 15            | 0         | 0             | APR/MAY/JUNE          | 257                      | 0                       | 0                                                  |